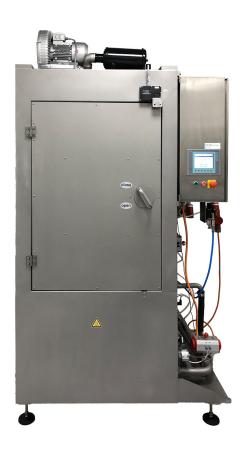

## SIMOFLEX® ECO V2

## Drum washing machine

Internal cleaning of drums and containers from 10 - 260 liters and additional use as a plate washer

- Economical use
- Environmentally friendly solution
- Ergonomic concept
- Hygienic washing results

## **Quality features**

- Manufactured entirely from 1.4301 stainless steel
- Tank with heatable pump for collecting the wash water
- Skimmer for the automatic removal of light substances
- Integrated telescope with 360° nozzle
- Steam extraction system
- Automatic control system