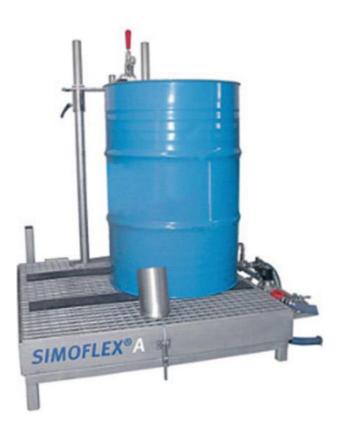

#### **Quality features**

- Manufactured entirely from 1.4301 stainless steel
- Collecting tray for collecting and draining the wash water
- Grating with integrated fixed ball spray head
- Manual valve for connection to the water supply