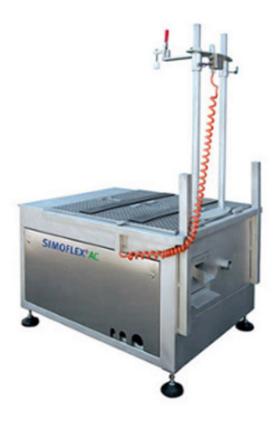

# SIMOFLEX<sup>®</sup> AC

## Mobile drum and container washer

Internal cleaning of drums and containers from 10 - 260 liters.

- Economical use
- Environmentally friendly solution
- Ergonomic concept
- Hygienic washing results

#### **Quality features**

- Manufactured entirely from 1.4301 stainless steel
- Collecting tray for collecting and draining the wash water
- Grating with integrated fixed ball spray head
- Manual valve for connection to the water supply